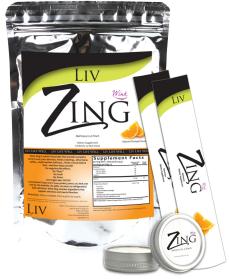

## LIV LIFE WELL LIV LIFE WELL

Directions: Take as needed, from a pinch to a pack.

| Supplement                                                                                                                                                                                                      | Facts                          |                  |
|-----------------------------------------------------------------------------------------------------------------------------------------------------------------------------------------------------------------|--------------------------------|------------------|
| Serving Size: 1 stick pack (4.5 g)<br>Servings per Bag: 15                                                                                                                                                      | Amount Per<br>Serving          | % Daily<br>Value |
| Calories<br>Carbohydrates<br>Dietary fiber<br>Soluble fiber<br>Sugars                                                                                                                                           | 4<br>2g<br>2g<br>2g<br>0       |                  |
| Niacin                                                                                                                                                                                                          | 17mg                           | 85               |
| Proprietary Blend  Fibersol® Citric Acid Natural Caffeine (100mg) I-theanine Hydrocotyle extract (Hydrocotyle asiatica) Rhodiola extract (Rhodiola rosea)  Other ingredients: Natural orange flavor, stevia ext | 3450 mg<br>ract, natural flavo | *                |